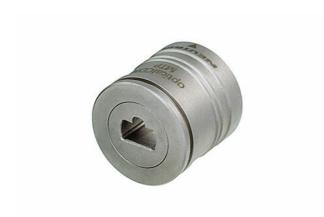

## **FOCD-STM**

- Enhanced inspection and cleaning procedure
- Lockable with opticalCON MTP<sup>®</sup> cable connector
- Compatible with conventional cleaning and inspection equipment