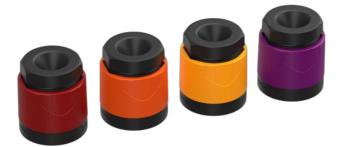

## XXS-\* and XXL-\*

Colored bushing for speakON NL4FXX-W-\* and NL2FXX-W-S.

## Color coding for XXS\*- and XXL\*-

| Red | Orange | Yellow | Violet |
|-----|--------|--------|--------|
| 2   | 3      | 4      | 7      |
|     |        | -      |        |
|     |        |        |        |

## **Ordering information**

| Product code | Color  | Matching Product          |
|--------------|--------|---------------------------|
| XXS-2        | red    | NL4FXX-W-S and NL2FXX-W-S |
| XXS-3        | orange | NL4FXX-W-S and NL2FXX-W-S |
| XXS-4        | yellow | NL4FXX-W-S and NL2FXX-W-S |
| XXS-7        | violet | NL4FXX-W-S and NL2FXX-W-S |
| XXL-2        | red    | NL4FXX-W-L                |
| XXL-3        | orange | NL4FXX-W-L                |
| XXL-4        | yellow | NL4FXX-W-L                |
| XXL-7        | violet | NL4FXX-W-L                |